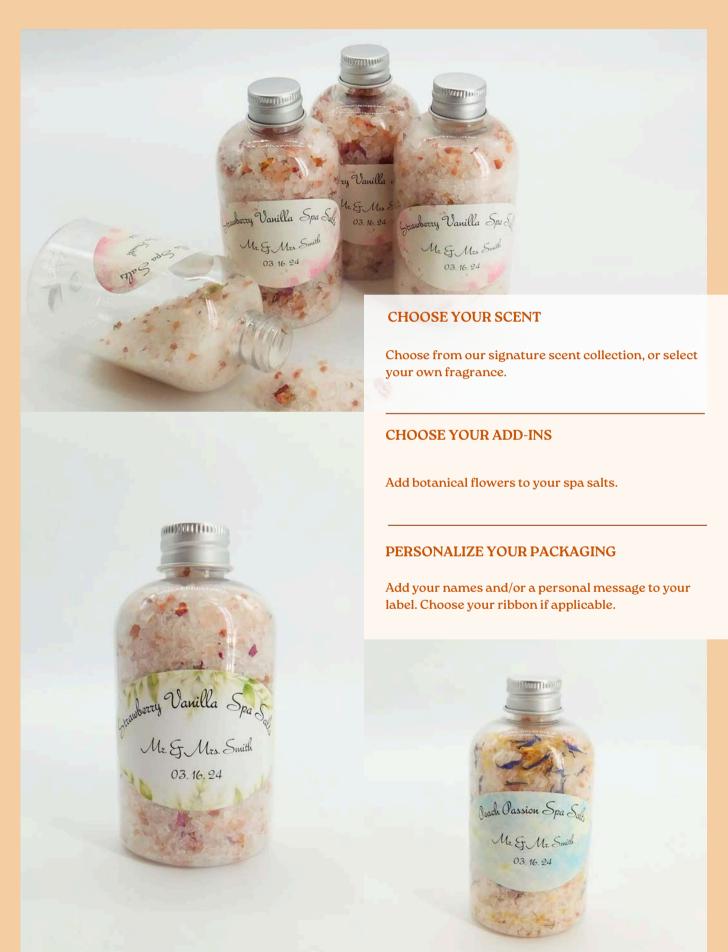

#### CHOOSE YOUR SCENT AND COLOUR(S)

Choose from our signature scent collection, or choose your own. Then select one to three colours unique to you. If desired, add hearts or roses on top and/or shimmering mica throughout.

#### PERSONALIZE YOUR PACKAGING

Add your names and/or a personal message to your label if applicable. Choose a ribbon if desired.