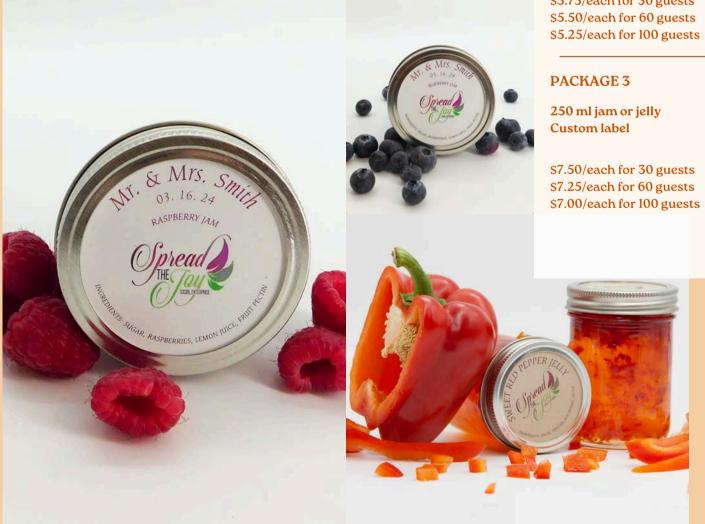

#### PACKAGE 1

125 ml jam or jelly **Custom label** 

\$5.50/each for 30 guests \$5.25/each for 60 guests \$5.00/each for 100 guests

#### **PACKAGE 2**

125 ml jam or jelly Custom label Select a ribbon to tie around the jar

\$5.75/each for 30 guests \$5.50/each for 60 guests