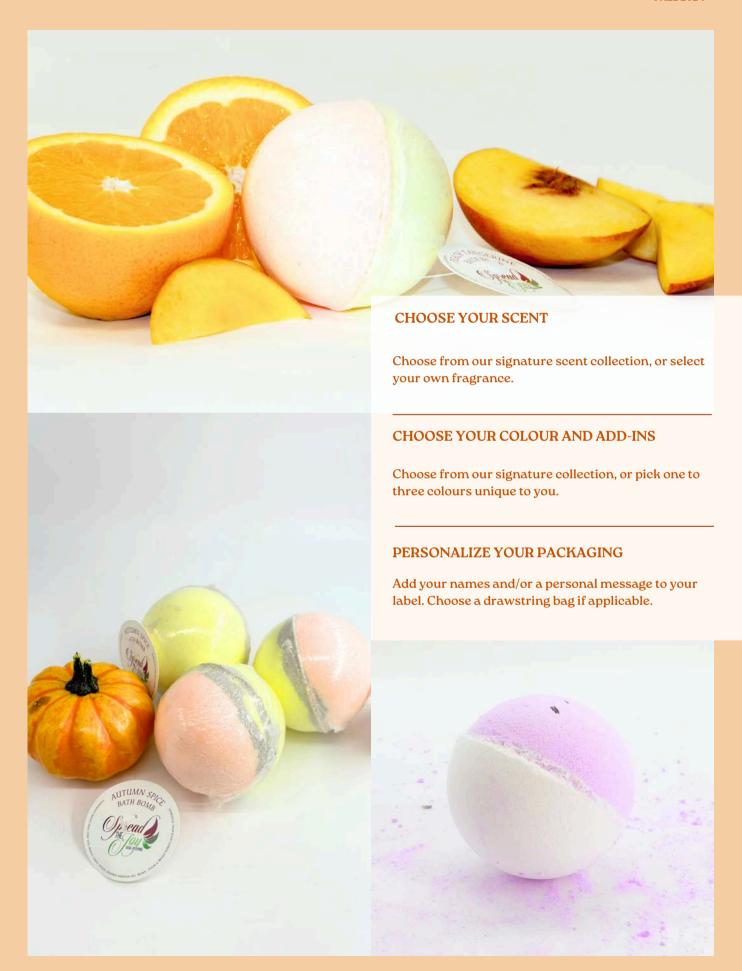

#### CHOOSE YOUR SCENT AND COLOUR(S)

Choose from our signature scent collection, or choose your own. Then select one to three colours unique to you. If desired, add hearts or roses on top and/or shimmering mica throughout.

#### PERSONALIZE YOUR PACKAGING

Add your names and/or a personal message to your label if applicable. Choose a ribbon if desired.