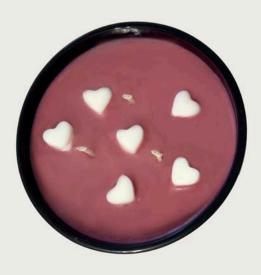

#### **CANDLE CENTERPIECES**

This package includes twelve fully customizable three wick candles (15oz) in white, black, or clear jars.

\$200.00/12 candles with a lid and custom label

#### CHOOSE YOUR SCENT AND COLOUR(S)

Choose from our signature scent collection, or choose your own. Then select one to three colours unique to you. If desired, add hearts or roses on top and/or shimmering mica throughout.