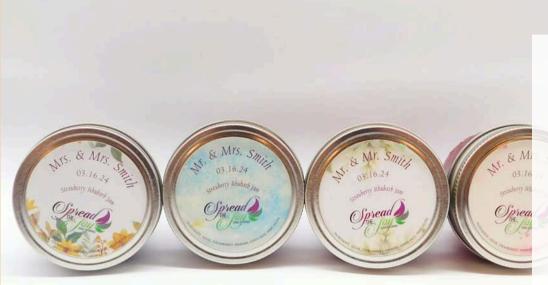

#### PACKAGE 1

125 ml jam or jelly **Custom label** 

\$5.50/each for 30 guests \$5.25/each for 60 guests \$5.00/each for 100 guests

#### **PACKAGE 2**

125 ml jam or jelly Custom label Select a ribbon to tie around the jar

\$5.75/each for 30 guests \$5.50/each for 60 guests