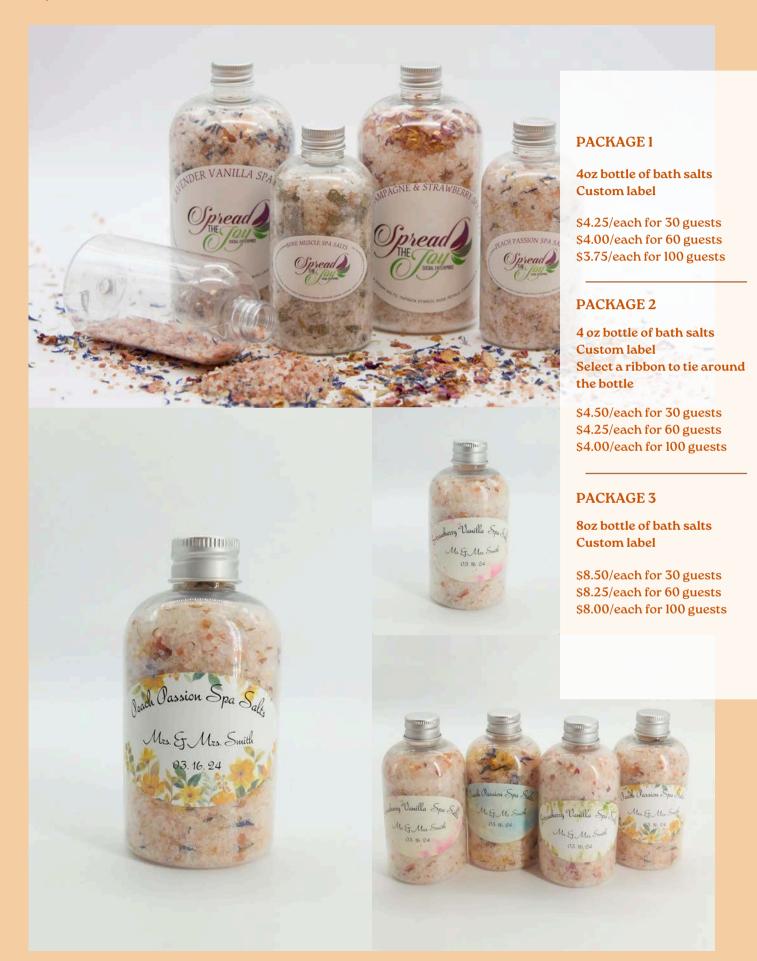

#### CHOOSE YOUR SCENT AND COLOUR(S)

Choose from our signature scent collection, or choose your own. Then select one to three colours unique to you. If desired, add hearts or roses on top and/or shimmering mica throughout.

#### PERSONALIZE YOUR PACKAGING

Add your names and/or a personal message to your label if applicable. Choose a ribbon if desired.