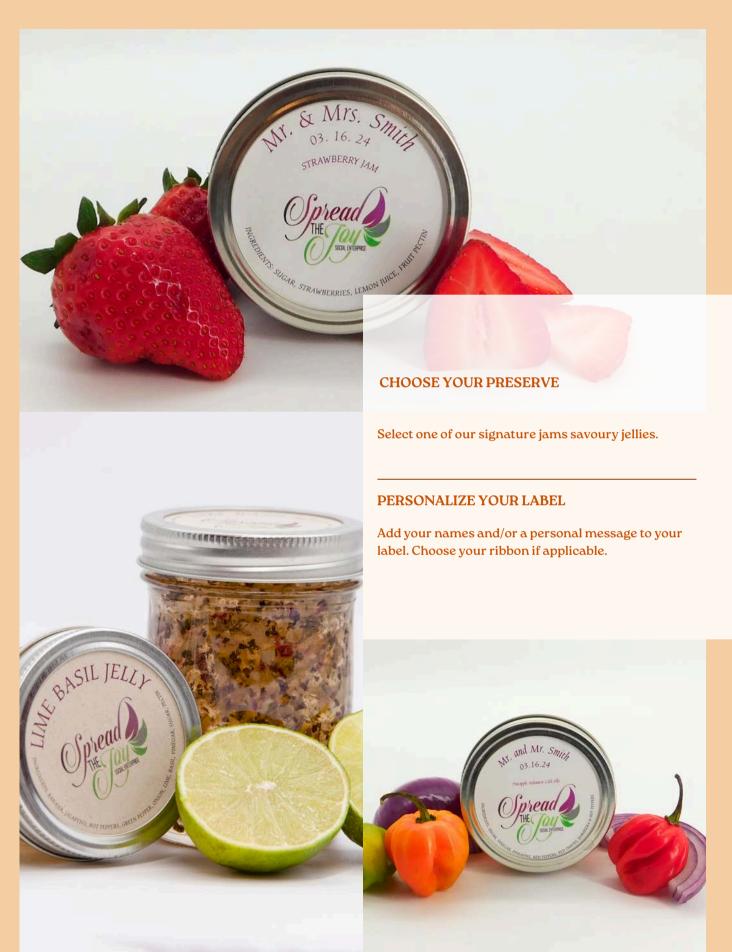

#### CHOOSE YOUR SCENT AND COLOUR(S)

Choose from our signature scent collection, or choose your own. Then select one to three colours unique to you. If desired, add hearts or roses on top and/or shimmering mica throughout.

#### PERSONALIZE YOUR PACKAGING

Add your names and/or a personal message to your label if applicable. Choose a ribbon if desired.