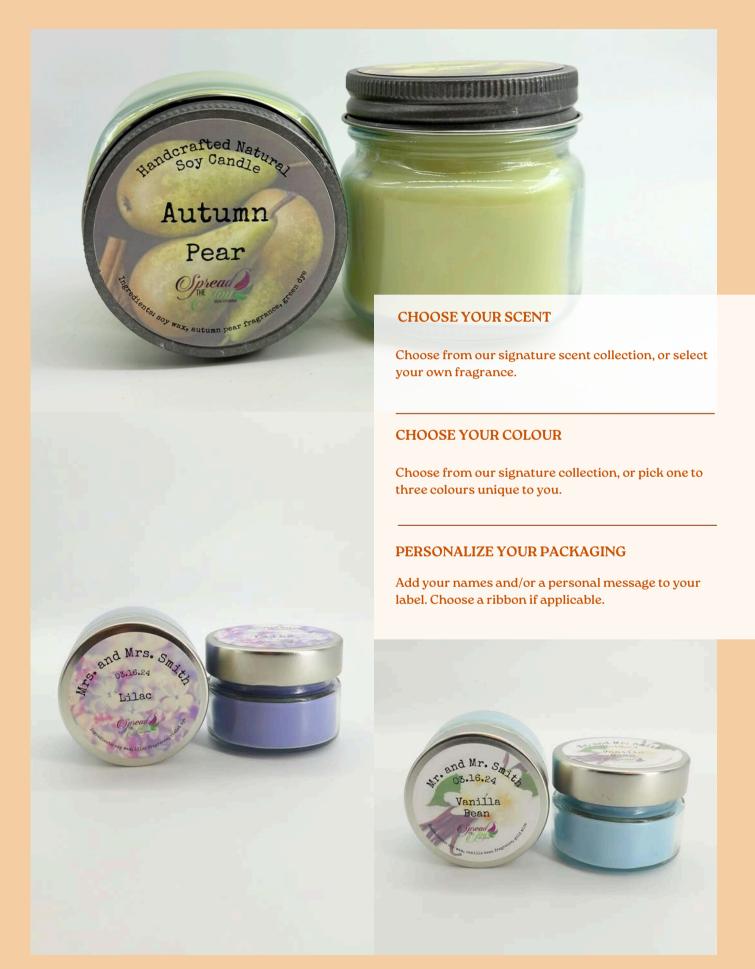

#### CHOOSE YOUR SCENT AND COLOUR(S)

Choose from our signature scent collection, or choose your own. Then select one to three colours unique to you. If desired, add hearts or roses on top and/or shimmering mica throughout.

#### PERSONALIZE YOUR PACKAGING

Add your names and/or a personal message to your label if applicable. Choose a ribbon if desired.