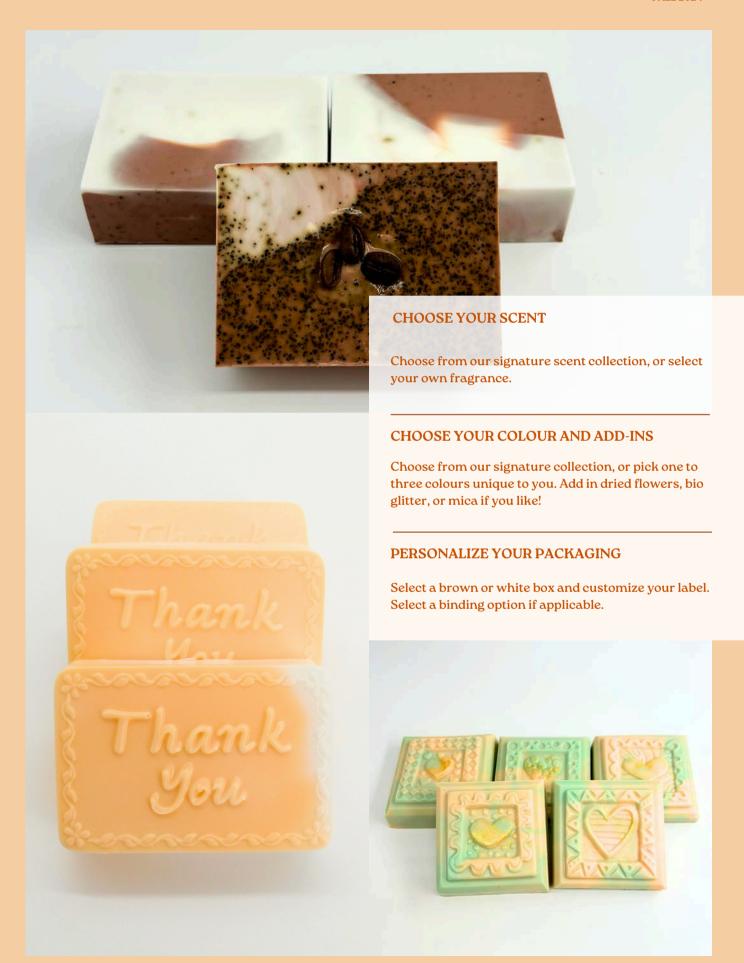

#### CHOOSE YOUR SCENT AND COLOUR(S)

Choose from our signature scent collection, or choose your own. Then select one to three colours unique to you. If desired, add hearts or roses on top and/or shimmering mica throughout.

#### PERSONALIZE YOUR PACKAGING

Add your names and/or a personal message to your label if applicable. Choose a ribbon if desired.