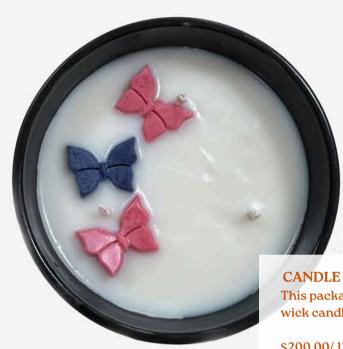

#### **CANDLE CENTERPIECES**

This package includes twelve fully customizable three wick candles (15oz) in white, black, or clear jars.

\$200.00/12 candles with a lid and custom label

#### CHOOSE YOUR SCENT AND COLOUR(S)

Choose from our signature scent collection, or choose your own. Then select one to three colours unique to you. If desired, add hearts or roses on top and/or shimmering mica throughout.