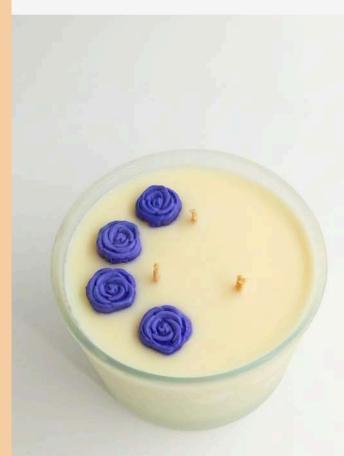

#### **CANDLE CENTERPIECES**

This package includes twelve fully customizable three wick candles (15oz) in white, black, or clear jars.

\$200.00/12 candles with a lid and custom label

#### CHOOSE YOUR SCENT AND COLOUR(S)

Choose from our signature scent collection, or choose your own. Then select one to three colours unique to you. If desired, add hearts or roses on top and/or shimmering mica throughout.