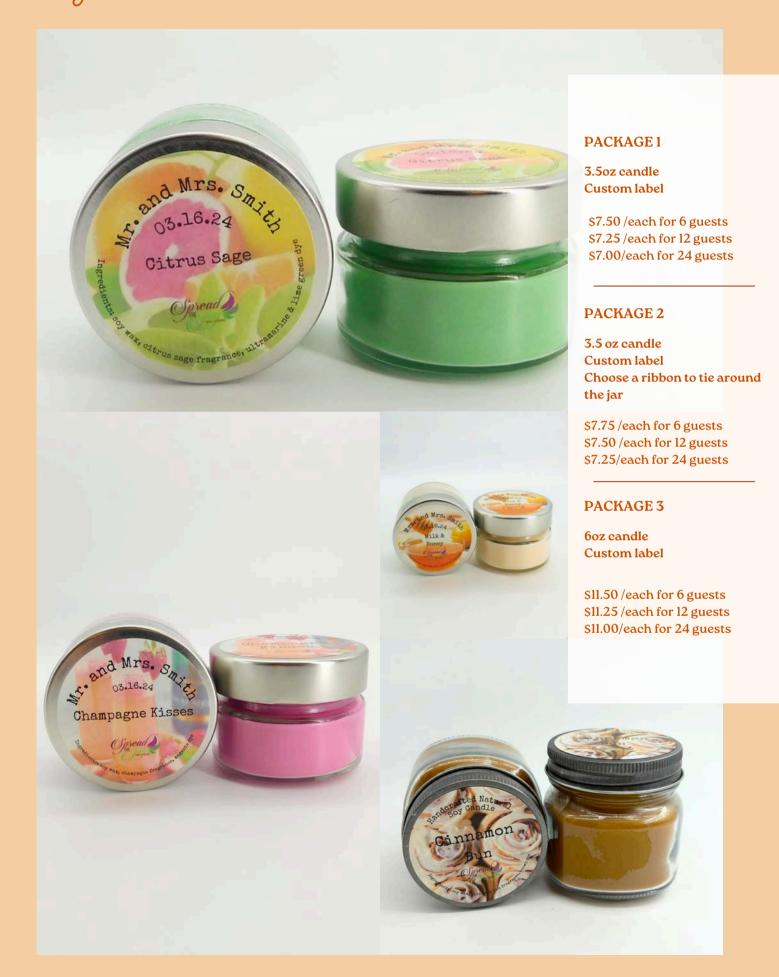

#### **CANDLE CENTERPIECES**

This package includes twelve fully customizable three wick candles (15oz) in white, black, or clear jars.

\$200.00/12 candles with a lid and custom label

#### CHOOSE YOUR SCENT AND COLOUR(S)

Choose from our signature scent collection, or choose your own. Then select one to three colours unique to you. If desired, add hearts or roses on top and/or shimmering mica throughout.

#### PERSONALIZE YOUR PACKAGING

Add your names and/or a personal message to your label if applicable. Choose a ribbon if desired.